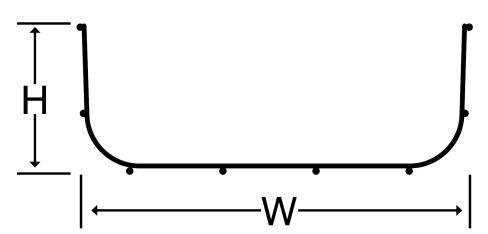

## Technical:

Product Type Pre-Fabricated Bend

Width 100mm

Height 60mm

Weight 0.24 Kgs

Angle 90°

Material Pre-Galvanised Steel (Zinc Coated)

Colour/Finish Self Colour

## **Dimensions:**

(mm)

**H** 60mm

**W** 100mm

Tamlex | Harcourt | Halesfield 15 | Telford | Shropshire | TF7 4ER

T: 01952 586689 E: sales@tamlex.co.uk W: www.tamlex.co.uk