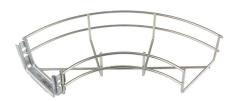

**Product Code:** 

**Product Range:** 

**Issue Date:** 14/9/2025

BT/FE100 Basket Support Brackets & Accessories

**Description:** 

100mm FastConnect Basket Tray 90° Flat Elbow

## Features:

- Provides a neat 90° Elbow Bend.
- Rounded safety edge that prevents damage to the cables and harm to the installer.
- Supplied with pre-installed FastConnect coupler as standard.

## Technical:

Product Type Pre-Fabricated Bend

Width 100mm

Height 60mm

Weight 0.24 Kgs

Angle 90°

Material Pre-Galvanised Steel (Zinc Coated)

Colour/Finish Self Colour

Supplied With Pre-Installed FastConnect Coupler

The approximate weights given are for pre-galvanised finish only, in kilograms (nominal) and subject to material thickness tolerance.