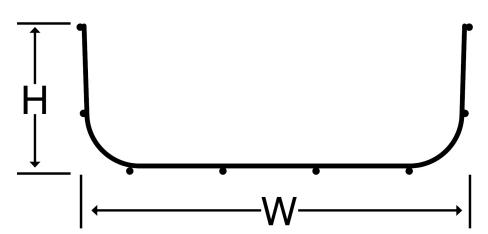

# Technical:

Product Type Pre-Fabricated Bend

Width 150mm

Height 60mm

Weight 0.29 Kgs

Angle 90°

Material Pre-Galvanised Steel (Zinc Coated)

Colour/Finish Self Colour

# **Dimensions:**

(mm)

**H** 60mm

**W** 150mm

Tamlex | Harcourt | Halesfield 15 | Telford | Shropshire | TF7 4ER

T: 01952 586689 E: sales@tamlex.co.uk W: www.tamlex.co.uk