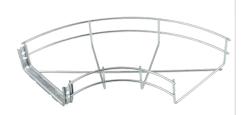

# **Description:**

BT/FE150

150mm FastConnect Basket Tray 90° Flat Elbow

### Features:

- Provides a neat 90° Elbow Bend.
- Rounded safety edge that prevents damage to the cables and harm to the installer.
- Supplied with pre-installed FastConnect coupler as standard.