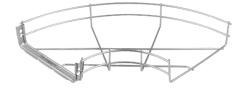

# Description:

BT/FE200

200mm FastConnect Basket Tray 90° Flat Elbow

### Features:

- Provides a neat 90° Elbow Bend.
- Rounded safety edge that prevents damage to the cables and harm to the installer.
- Supplied with pre-installed FastConnect coupler as standard.

### **Technical:**

 Product Type Pre-Fabricated Bend

 Width 200mm

 Height 60mm

 Weight 0.37 Kgs

 Angle 90°

 Material Pre-Galvanised Steel (Zinc Coated)

 Colour/Finish Self Colour