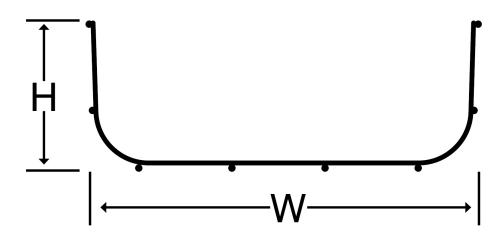

# Dimensions:

(mm) H 60mm

**W** 200mm

### **Technical:**

 Product Type Pre-Fabricated Bend

 Width 200mm

 Height 60mm

 Weight 0.37 Kgs

 Angle 90°

 Material Pre-Galvanised Steel (Zinc Coated)

 Colour/Finish Self Colour