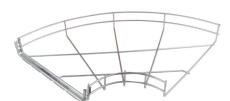

## **Description:**

300mm FastConnect Basket Tray 90° Flat Elbow

#### Features:

- Provides a neat 90° Elbow Bend.
- Rounded safety edge that prevents damage to the cables and harm to the installer.
- Supplied with pre-installed FastConnect coupler as standard.

## Technical:

Product Type Pre-Fabricated Bend
Width 300mm
Height 60mm
Weight 0.64 Kgs

Angle 90°

Material Pre-Galvanised Steel (Zinc Coated)

Colour/Finish Self Colour

Supplied With Pre-Installed FastConnect Coupler