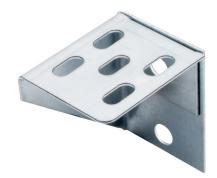

## **Description:**

50mm Light Duty Cantilever Arm

## Technical:

Product Type Cantilever Arm Width 50mm Height 70mm Length 50mm Weight 0.20 Kgs Gauge Light Duty Material Pre-Galvanised Steel (Zinc Coated) Colour/Finish Self Colour

**Standards** BS EN 10346:2015