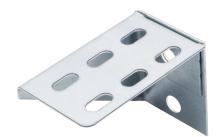

**Product Code:** 

**Product Range:** 

**Issue Date:** 

Cable Tray Supports, Cable Tray 26/7/2025

**Description:** 

LDS3

75mm Light Duty Cantilever Arm

## Technical:

Product Type Cantilever Arm Width 50mm Height 70mm Length 75mm Weight 0.20 Kgs Gauge Light Duty Material Pre-Galvanised Steel (Zinc Coated) Colour/Finish Self Colour

**Standards** BS EN 10346:2015