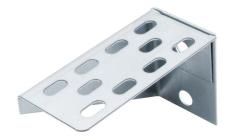

Product Code:

LDS4

Product Range:

Issue Date:

Cable Tray Supports, Cable Tray 26/7/2025

Description:

100mm Light Duty Cantilever Arm

## Features:

- Pre Galvanised Finish.
- Suitable for Cable Tray.
- Can be powder coated to customer specific RAL colour.

## Technical:

Product Type Cantilever Arm

Width 50mm

Height 70mm

Length 100mm

Weight 0.20 Kgs

Gauge Light Duty

Material Pre-Galvanised Steel (Zinc Coated)