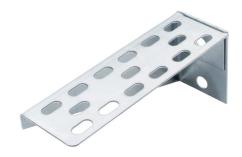

## **Description:**

LDS6

150mm Light Duty Cantilever Arm

### Technical:

| Product Type Cantilever Arm                 |
|---------------------------------------------|
| Width 50mm                                  |
| Height 70mm                                 |
| Length 150mm                                |
| Weight 0.30 Kgs                             |
| Gauge Light Duty                            |
| Material Pre-Galvanised Steel (Zinc Coated) |
| Colour/Finish Self Colour                   |
| Standards BS EN 10346:2015                  |