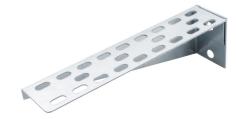

**Product Code:** 

**Product Range:** 

**Issue Date:** 

LDS9

Cable Tray Supports, Cable Tray 21/6/2025

**Description:** 

225mm Light Duty Cantilever Arm

## Features:

- Pre Galvanised Finish.
- Suitable for Cable Tray.
- Can be powder coated to customer specific RAL colour.

## Technical:

Product Type Cantilever Arm

Width 50mm

Height 70mm

Length 225mm

Weight 0.70 Kgs

Gauge Light Duty

Material Pre-Galvanised Steel (Zinc Coated)