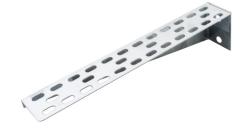

## **Description:**

300mm Light Duty Cantilever Arm

## Technical:

Product Type Cantilever Arm Width 50mm Height 70mm Length 300mm Weight 0.70 Kgs Gauge Light Duty Material Pre-Galvanised Steel (Zinc Coated) Colour/Finish Self Colour

**Standards** BS EN 10346:2015