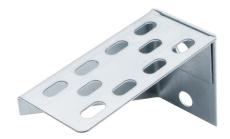

Product Code:

**Product Range:** 

**Issue Date:** 

Cable Tray Supports, Cable Tray 2/4/2025

Description:

LDS4

100mm Light Duty Cantilever Arm

## Features:

- Pre Galvanised Finish.
- Suitable for Cable Tray.
- Can be powder coated to customer specific RAL colour.

## Technical:

Depth 70mm
Width 50mm
Length 100mm
Material Pre-Galvanised Steel (Zinc Coated)
Finish Self Colour
Product Type Cantilever Arm

Standard BS EN 10346

The approximate weights given are for pre-galvanised finish only, in kilograms (nominal) and subject to material thickness tolerance.