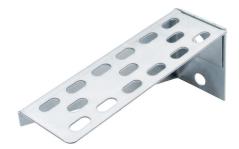

Product Code:

**Product Range:** 

**Issue Date:** 

Cable Tray Supports, Cable Tray 4/7/2025

Description:

150mm Light Duty Cantilever Arm

## Features:

- Pre Galvanised Finish.
- Suitable for Cable Tray.
- Can be powder coated to customer specific RAL colour.

## Technical:

Product Type Cantilever Arm

Width 50mm

Height 70mm

Length 150mm

Weight 0.30 Kgs

Gauge Light Duty

Material Pre-Galvanised Steel (Zinc Coated)