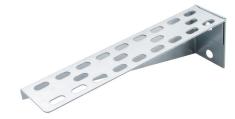

**Product Code:** 

**Product Range:** 

**Issue Date:** 

Cable Tray Supports, Cable Tray 4/7/2025

LDS9 **Description:** 

225mm Light Duty Cantilever Arm

## Features:

- Pre Galvanised Finish.
- Suitable for Cable Tray.
- Can be powder coated to customer specific RAL colour.

## Technical:

Product Type Cantilever Arm

Width 50mm

Height 70mm

Length 225mm

Weight 0.70 Kgs

Gauge Light Duty

Material Pre-Galvanised Steel (Zinc Coated)