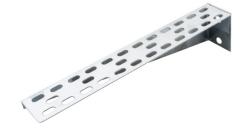

**Product Code: Product Range: Issue Date:** 

LDS12 Cable Tray, Cable Tray Supports 16/9/2025

**Description:** 

300mm Light Duty Cantilever Arm

## Features:

- Pre Galvanised Finish.
- Suitable for Cable Tray.
- Can be powder coated to customer specific RAL

## Technical:

Product Type Cantilever Arm Width 50mm Height 70mm Length 300mm Weight 0.70 Kgs Gauge Light Duty Material Pre-Galvanised Steel (Zinc Coated) Colour/Finish Self Colour **Standards** BS EN 10346:2015