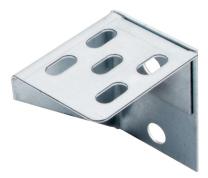

## **Description:**

LDS2

50mm Light Duty Cantilever Arm

### Technical:

| Product Type Cantilever Arm                 |  |
|---------------------------------------------|--|
| Width 50mm                                  |  |
| Height 70mm                                 |  |
| Length 50mm                                 |  |
| Weight 0.20 Kgs                             |  |
| Gauge Light Duty                            |  |
| Material Pre-Galvanised Steel (Zinc Coated) |  |
| Colour/Finish Self Colour                   |  |
| Standards BS EN 10346:2015                  |  |