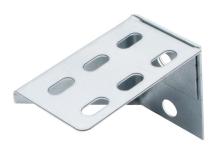

### **Description:**

LDS3

75mm Light Duty Cantilever Arm

#### Technical:

| Product Type Cantilever Arm                 |  |
|---------------------------------------------|--|
| Width 50mm                                  |  |
| Height 70mm                                 |  |
| Length 75mm                                 |  |
| Weight 0.20 Kgs                             |  |
| Gauge Light Duty                            |  |
| Material Pre-Galvanised Steel (Zinc Coated) |  |
| Colour/Finish Self Colour                   |  |
| Standards BS EN 10346:2015                  |  |