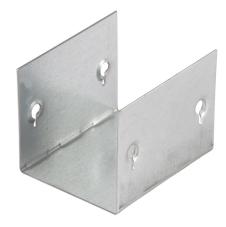

## Description:

50mm x 50mm U Shaped Sleeve Coupler for Turnbuckle Trunking (Sold in 1s)

## **Technical:**

Depth 50mm

Width 50mm

Material Pre-Galvanised Steel (Zinc Coated)

Finish Self Colour

Product Type Coupler

Standard BS EN 50085-2-1 2006; BS EN 10346

The approximate weights given are for pre-galvanised finish only, in kilograms (nominal) and subject to material thickness tolerance.