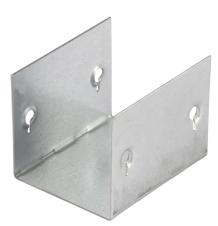

## **Description:**

50mm x 50mm U Shaped Sleeve Coupler for Turnbuckle Trunking (Sold in 1s)

## Features:

• Manufactured from continuously hot dipped zinc coated low carbon steel strip to BS EN 10346: 2015

3/4/2025

Technical:

Depth 50mm

Width 50mm

Material Pre-Galvanised Steel (Zinc Coated)

Finish Self Colour