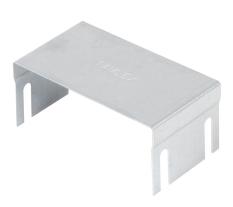

# Description:

100mm IP4X Turnbuckle Trunking Cover Strap

### Features:

T4IP

- IP4X Cover Strap for Tamlex Turnbuckle Trunking
- Simple Push Fit Design
- Cover straps are only required for Length to Length joins.

### **Technical:**

Product Type IP4X Cover Strap

Width 100mm

Material Pre-Galvanised Steel (Zinc Coated)

Finish Self Colour

Product Type IP4X Cover Strap

Standard BS EN 50085-2-1 2006; BS EN 10346

Important:

### Dimensions: (mm)

**H** 46mm

**W** 106mm

**L** 60mm