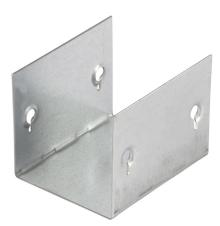

**Product Code:** 

**Product Range:** 

**Issue Date:** 

19/4/2025

Turnbuckle Accessories, Cable Trunking

**Description:** 

GSCU22

50mm x 50mm U Shaped Sleeve Coupler for Turnbuckle Trunking (Sold in 1s)

Features:

• Manufactured from continuously hot dipped zinc coated low carbon steel strip to BS EN 10346: 2015

Technical:

Depth 50mm

Width 50mm

Material Pre-Galvanised Steel (Zinc Coated)

Finish Self Colour

Product Type Coupler