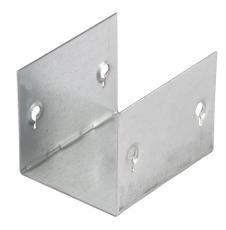

## Description:

50mm x 50mm U Shaped Sleeve Coupler for Turnbuckle Trunking (Sold in 1s)