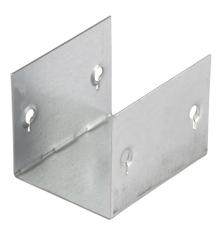

## **Description:**

50mm x 50mm U Shaped Sleeve Coupler for Turnbuckle Trunking (Sold in 1s)

## Features:

 Manufactured from continuously hot dipped zinc coated low carbon steel strip to BS EN 10346: 2015

**Issue Date:** 

19/4/2025

Technical:

Depth 50mm

Width 50mm

Material Pre-Galvanised Steel (Zinc Coated)