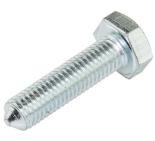

## **Tamlex** Data Sheet

| Product Code:                              | Product Range:              | Issue Date: |
|--------------------------------------------|-----------------------------|-------------|
| TF050                                      | General Fixings & Fasteners | 20/8/2025   |
| Description:                               |                             |             |
| M10 x 40mm Coned Set Screws (100 Per Pack) |                             |             |

## Features:

• M10 Cone Set Screw for use with a wide range of Tamlex cable management systems.

## Technical:

| Product Type Cone Screw          |  |
|----------------------------------|--|
| Depth 25mm                       |  |
| Length 40mm                      |  |
| Weight 2.71 Kgs                  |  |
| Diameter 10mm                    |  |
| Material Bright Zinc Plate (BZP) |  |
| Colour/Finish Self Colour        |  |
| Pack Quantity 100 Per Pack       |  |