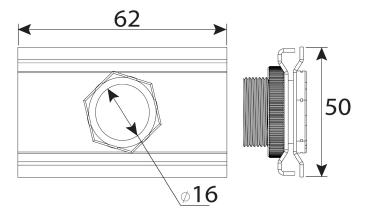

# Product Type Accessories Width 50mm Height 50mm Weight 0.05 Kgs Diameter 20mm Material Pre-Galvanised Steel (Zinc Coated) / Brass Colour/Finish Self Colour

## Dimensions: (mm)

| <b>H</b> 50mm  |  |
|----------------|--|
| <b>W</b> 50mm  |  |
| <b>P1</b> 25mm |  |

Tamlex | Harcourt | Halesfield 15 | Telford | Shropshire | TF7 4ER

T: 01952 586689 E: sales@tamlex.co.uk W: www.tamlex.co.uk