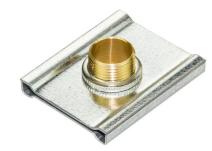

## Features:

- Assembly designed to provide secure anchorage for lighting suspended from lighting trunking system.
- Supplied with 20mm long brass bush and lock ring.

# Product Type Accessories Width 50mm Height 50mm Weight 0.05 Kgs Diameter 20mm Material Pre-Galvanised Steel (Zinc Coated) / Brass Colour/Finish Self Colour