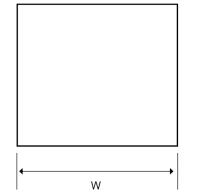

## Technical:

Product Type Stop End

Width 50mm

Height 50mm

Weight 0.02 Kgs

Material Pre-Galvanised Steel (Zinc Coated)

Colour/Finish Self Colour

Standards BS EN 10346:2015