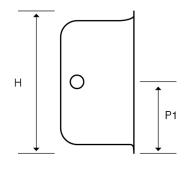

## Technical:

Product Type Stop End

Width 50mm

Height 50mm

Weight 0.02 Kgs

Material Pre-Galvanised Steel (Zinc Coated)

Colour/Finish Self Colour

Standards BS EN 10346:2015