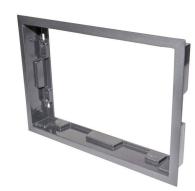

68mm Floor Box Carpet Trim Only

Features:

• Replacement 68mm Service Box Carpet Trim to fit 68mm and 87mm floor boxes.

## Technical:

**Product Type** Spares Width 195mm Depth 68mm Length 295mm Weight 0.22 Kgs Material Polycarbonate

Colour/Finish Grey

The approximate weights given are for pre-galvanised finish only, in kilograms (nominal) and subject to material thickness tolerance.