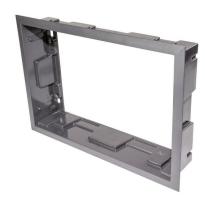

## **Description:**

100mm Floor Box Carpet Trim Only

## Features:

 Replacement 100mm Service Box Carpet Trim to fit 100mm and 130mm floor boxes.

## Technical:

Product Type Spares
Width 195mm

Depth 100mm

Length 295mm

Weight 0.28 Kgs

Material Polycarbonate

Colour/Finish Grey

The approximate weights given are for pre-galvanised finish only, in kilograms (nominal) and subject to material thickness tolerance.