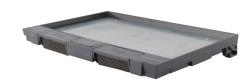

## Description:

Service Box Lid Only

## Features:

- Reversible self-closing lid.
- Reinforced with steel plates with a recessed lid to allow 10mm infill.

Boxes

 Complete with cable outlets with sponge foam to prevent ingress.

## Technical:

Product Type Spares
Width 285mm
Depth 20mm
Length 190mm
Weight 1.24 Kgs
Material Polycarbonate

Colour/Finish Grey

The approximate weights given are for pre-galvanised finish only, in kilograms (nominal) and subject to material thickness tolerance.