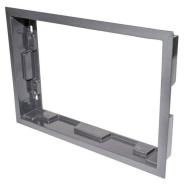

## Description:

68mm Floor Box Carpet Trim Only

#### Features:

• Replacement 68mm Service Box Carpet Trim to fit 68mm and 87mm floor boxes.

#### **Technical:**

| Product Type Spares    |  |
|------------------------|--|
| Width 195mm            |  |
| Depth 68mm             |  |
| Length 295mm           |  |
| Weight 0.22 Kgs        |  |
| Material Polycarbonate |  |
| Calaur/Einiah Crov     |  |