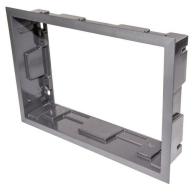

## Description:

100mm Floor Box Carpet Trim Only

### Features:

• Replacement 100mm Service Box Carpet Trim to fit 100mm and 130mm floor boxes.