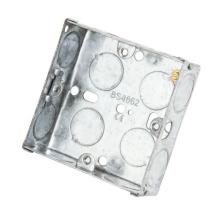

**Product Code:** 

**Product Range:** Switch & Socket Boxes **Issue Date:** 20/8/2025

**Description:** 

T1G25

1 Gang 25mm Galvanised Steel Flush Back Box

## Features:

- Galvanised steel multiple knockout boxes to BS 4662:2006+A1:2009.
- 12 x 20mm knockouts.
- 3 Fixed, 1 Adjustable lug.

Supplied With 12 x 20mm knockouts

• Brass earth terminal (up to 4mm capacity).

## Technical:

Product Type Socket Box Width 75mm Depth 25mm Height 75mm Weight 0.10 Kgs **Number of Compartments** Number of Gangs 1 Material Pre-Galvanised Steel (Zinc Coated) Colour/Finish Self Colour Standards BS 4662:2006+A1:2009