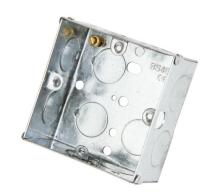

Product Code:

Product Range:
Switch & Socket Boxes

**Issue Date:** 

20/8/2025

T1G35

**Description:** 

1 Gang 35mm Galvanised Steel Flush Back Box

## Features:

- Galvanised steel multiple knockout boxes to BS 4662:2006+A1:2009.
- 11 x 20mm knockouts.
- 3 Fixed, 1 Adjustable lug.

Supplied With 11 x 20mm knockouts

• Brass earth terminal (up to 4mm capacity).

## Technical:

Product Type Socket Box

Width 75mm

Depth 35mm

Height 75mm

Weight 0.12 Kgs

Number of Compartments

Number of Gangs 1