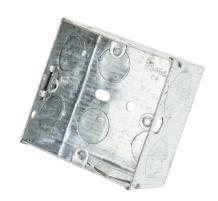

Product Code: T1G47

**Product Range:** 

Switch & Socket Boxes

20/8/2025

Issue Date:

**Description:** 

1 Gang 47mm Galvanised Steel Flush Back Box

## Features:

- Galvanised steel multiple knockout boxes to BS 4662:2006+A1:2009.
- 8 x 20mm 3 x 25mm knockouts.
- 3 Fixed, 1 Adjustable lug.
- Brass earth terminal (up to 4mm capacity).

## Technical:

Product Type Socket Box

Width 75mm

Depth 47mm

Height 75mm

Weight 0.15 Kgs

Number of Compartments

Number of Gangs 1

Material Pre-Galvanised Steel (Zinc Coated)

Colour/Finish Self Colour

Standards BS 4662:2006+A1:2009

Supplied With 8 x 20mm knockouts3 x 25mm knockouts

The approximate weights given are for pre-galvanised finish only, in kilograms (nominal) and subject to material thickness tolerance.