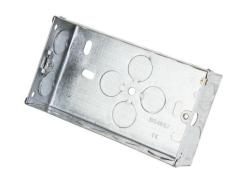

**Product Code:** 

**Product Range:** Switch & Socket Boxes Issue Date:

20/8/2025

**Description:** 

T2G35

2 Gang 35mm Galvanised Steel Flush Back Box

## Features:

- Galvanised steel multiple knockout boxes to BS 4662:2006+A1:2009.
- 13 x 20mm 3 x 25mm knockouts.
- 1 Fixed, 1 Adjustable lug.
- Brass earth terminal (up to 4mm capacity).

## Technical:

Product Type Socket Box Width 135mm Depth 35mm Height 75mm Weight 0.18 Kgs **Number of Compartments** Number of Gangs 2 Material Pre-Galvanised Steel (Zinc Coated) Colour/Finish Self Colour Standards BS 4662:2006+A1:2009