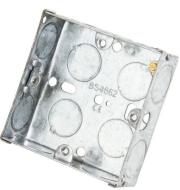

## Features:

- Galvanised steel multiple knockout boxes to BS 4662:2006+A1:2009.
- 12 x 20mm knockouts.
- 3 Fixed, 1 Adjustable lug.
- Brass earth terminal (up to 4mm capacity).

## Technical:

| Product Type Socket Box                     |  |
|---------------------------------------------|--|
| Width 75mm                                  |  |
| Depth 25mm                                  |  |
| Height 75mm                                 |  |
| Weight 0.10 Kgs                             |  |
| Number of Compartments                      |  |
| Number of Gangs 1                           |  |
| Material Pre-Galvanised Steel (Zinc Coated) |  |
| Colour/Finish Self Colour                   |  |
| Standards BS 4662:2006+A1:2009              |  |
| Supplied With 12 x 20mm knockouts           |  |