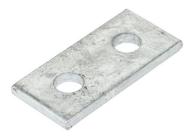

# Description:

TB102

2 Hole Flat Coupling Plate

### Features:

- 2 holes flat plate.
- 14mm holes for use with Tamlex strut framework system.
- Made from 6mm thick steel.
- All dimensions subject to commercial tolerance.