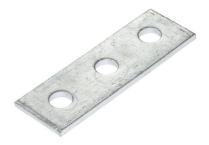

### **Description:**

3 Hole Flat Coupling Plate

### Features:

- . . . .
  - 3 holes flat plate. 14mm holes for use with Tamlex strut framework system.
  - Made from 6mm thick steel.
  - All dimensions subject to commercial tolerance.

#### **Technical:**

Product Type Flat Plate

Weight 0.21 Kgs

Gauge 6mm

Material Post Hot-Dipped Galvanised (HDG)

Colour/Finish Self Colour

Standards BS 6946:1988

The approximate weights given are for pre-galvanised finish only, in kilograms (nominal) and subject to material thickness tolerance.