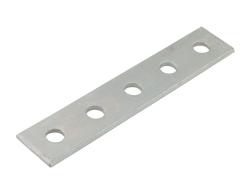

# Description:

5 Hole Flat Coupling Plate

## Features:

- 5 holes flat plate.
  - 14mm holes for use with Tamlex strut framework system.
  - Made from 6mm thick steel.
  - All dimensions subject to commercial tolerance.