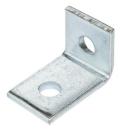

# Weight 0.13 Kgs

Dimensions 40mm x 40mm

Product Type Bracket

Angle 90°

**Technical:** 

....**g.c** 00

Gauge 6mm

Material Post Hot-Dipped Galvanised (HDG)

### Description:

TB140

**Product Code:** 

2 Hole 40mm x 40mm Angle Bracket

### Features:

- 2 Hole 40mm x 40mm Right Angle Bracket.
- 14mm holes for use with Tamlex strut framework system.
- Made from 6mm thick steel.
- All dimensions subject to commercial tolerance.