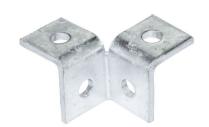

## Product Code:

**Product Range:** 

Issue Date:

25/6/2025

Strut Channel & Support, Strut Accessories

Description:

4 Hole 40mm x 40mm Double Corner Bracket

## Features:

- 4 Hole 40mm x 40mm Double Corner Right Angle Bracket.
- 14mm holes for use with Tamlex strut framework system.
- Made from 6mm thick steel.
- All dimensions subject to commercial tolerance.

## Technical:

**Product Type** Bracket

Weight 0.13 Kgs

Dimensions 40mm x 40mm

Angle 90°

Gauge 6mm

Material Post Hot-Dipped Galvanised (HDG)

Colour/Finish Self Colour