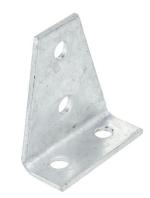

## **amlex** Data Sheet

**Product Range:** 

Strut Channel & Support, Strut Accessories **Issue Date:** 25/6/2025

**Description:** 

4 Hole Gusset L-Shape Bracket

## Features:

- 4 Hole Gusset L Shape Angle Bracket.
- 14mm holes for use with Tamlex strut framework system.
- Made from 6mm thick steel.
- All dimensions subject to commercial tolerance.

Technical:

Product Type Bracket