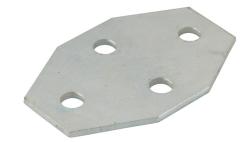

## **Description:**

TB157

4 Way 4 Hole Flat Cross Fitting Plate

## Features:

- 4 Way 4 Hole Flat Cross Fitting Plate.
- 14mm holes for use with Tamlex strut framework system
- Made from 6mm thick steel.
- All dimensions subject to commercial tolerance.