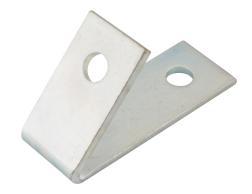

2 Hole 45° Acute Angle Bracket

## Features:

- 2 Hole 45° Acute Angle Bracket.
- 14mm holes for use with Tamlex strut framework
- · Made from 6mm thick steel.
- All dimensions subject to commercial tolerance.

Technical:

Product Type Bracket