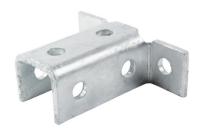

## **Famlex** Data Sheet

Product Code:Product Range:Issue Date:TB151Strut Channel & Support, Strut26/6/2025

Accessories

**Description:** 

8 Hole Double Tee Bracket

## Features:

- 8 Hole Double Tee Bracket.
- 14mm holes for use with Tamlex strut framework system
- Made from 6mm thick steel.
- All dimensions subject to commercial tolerance.

Technical:

**Product Type** Bracket