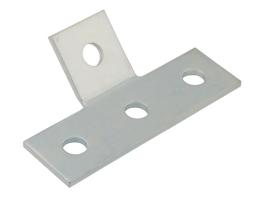

## **Description:**

TB156

4 Hole 45° Tee Bracket

## Features:

- 4 Hole 45° Channel Support Bracket.
- 14mm holes for use with Tamlex strut framework
- · Made from 6mm thick steel.
- All dimensions subject to commercial tolerance.