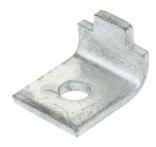

## 8/9/2025

Strut Channel & Support, Strut Accessories

Description:

1 Hole Girder Clamp

## Features:

- 1 Hole Girder Clamp.
  - 14mm holes for use with Tamlex strut framework system.
  - Made from 6mm thick steel.
  - All dimensions subject to commercial tolerance.
  - Channel nut not included.

## **Technical:**

Product Type Beam Clamp

Weight 0.09 Kgs

Gauge 6mm

Material Post Hot-Dipped Galvanised (HDG)

Colour/Finish Self Colour

Standards BS 6946:1988

The approximate weights given are for pre-galvanised finish only, in kilograms (nominal) and subject to material thickness tolerance.