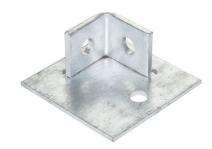

## **Description:**

Corner Base Plate Bracket

## Features:

- Corner 2+1 Hole Base Plate Bracket.
- 14mm holes for use with Tamlex strut framework system
- Made from 6mm thick steel.
- All dimensions subject to commercial tolerance.

Technical:

Product Type Base Plate