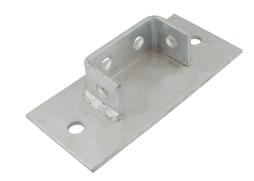

## **Product Range:**

**Issue Date:** 

26/6/2025

Strut Channel & Support, Strut Accessories

**Description:** 

Double Base Plate Bracket

## Features:

- Double 4+2 Hole Base Plate Bracket.
- 14mm holes for use with Tamlex strut framework
- · Made from 6mm thick steel.
- All dimensions subject to commercial tolerance.