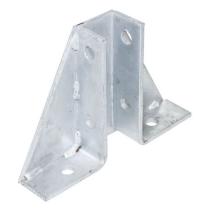

## **Product Range:**

Issue Date:

26/6/2025

TB213

Strut Channel & Support, Strut Accessories

Description:

Gusset Base Plate Bracket

## Features:

- Gusset 4+2 Hole Base Plate Bracket.
- 14mm holes for use with Tamlex strut framework system.
- Made from 6mm thick steel.
- All dimensions subject to commercial tolerance.

## Technical:

Product Type Base Plate

Weight 1.45 Kgs

Gauge 6mm

Material Post Hot-Dipped Galvanised (HDG)

Colour/Finish Self Colour

**Standards** BS 6946:1988

The approximate weights given are for pre-galvanised finish only, in kilograms (nominal) and subject to material thickness tolerance.