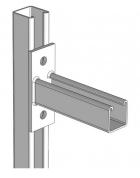

## Description:

150mm 2 Hole Plain Cantilever Arm

#### Features:

- 150mm Long 2 Hole Plain Cantilever Arm.
- For use with Tamlex strut framework system.
- Made from 6mm thick steel.
- All dimensions subject to commercial tolerance.